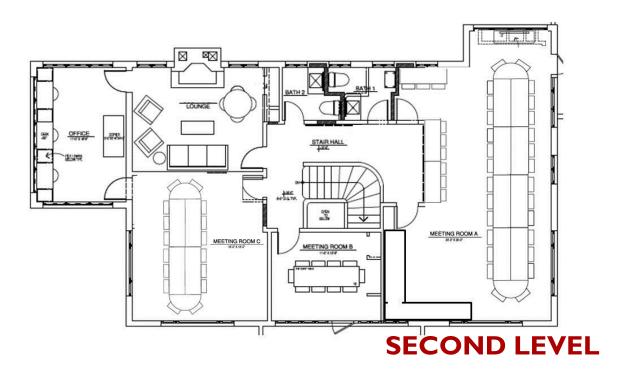

# STRATEGIC RENOVATION GOALS

- Dedicated Lecture Facility
- Training Kitchen for Community Programming
- Outdoor Veranda for Events
- High-Tech Executive Boardroom
- Flexible Meeting Spaces
- Member Lounge with WiFi
- Improved ADA Accessibility
- Potential for House Rentals

# **ADOPT-A-ROOM**

- ☐ Entry Way \$75,000
- ✓ Living Room \$50,000
- ✓ Music Room \$30,000
- ☐ Training Kitchen \$40,000
- Dining Room \$40,000
- Boardroom \$40,000
- ☐ Terrace \$30,000
- ✓ Member Lounge \$25,000
- ☐ Office \$20,000
- ☐ Meeting Room B \$15,000
- ☐ Meeting Room C \$15,000
- ✓ Stairwell \$15,000
- ✓ Outside Entry/Stairs \$15,000
- ✓ Portrait Gallery \$7,500
- ✓ Downstairs Bathroom \$5,000
- ✓ Bathroom A \$5,000
- ✓ Bathroom B \$5,000
- ✓ Garage \$2,500