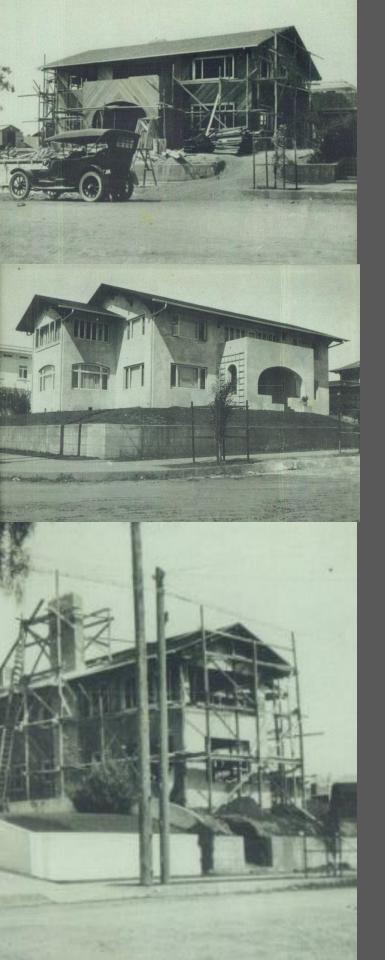

# A SITE OF HISTORY

Commissioned in 1916 by Dr. Harry Wegeforth, founder of the San Diego Zoo, 210 Maple was designed by Louis Gill, nephew and partner of famed architect Irving Gill. The house features the "Gill style," including a flat roof, white stucco exterior, and ground-level arch reminiscent of California missions.

The original landscape designer was Kate Sessions, the "Mother of Balboa Park."

In 1981, the League purchased and restored the home. That same year, it was designated as "The Wegeforth House - Historic Landmark No. 156."