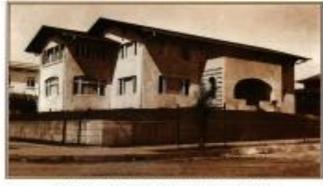

# A SITE OF HISTORY

Commissioned in 1916 by Dr. Harry Wegeforth, founder of the San Diego Zoo, 210 Maple was designed by Louis Gill, nephew and partner of famed architect Irving Gill. The house features the "Gill style," including a flat roof, white stucco exterior, and ground-level arch reminiscent of California missions.

The original landscape designer was Kate Sessions, the "Mother of Balboa Park."

In 1981, the League purchased and restored the home. That same year, it was designated as "The Wegeforth House - Historic Landmark No. 156."