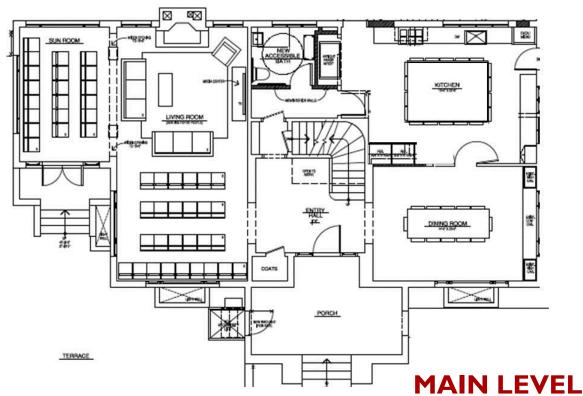

# STRATEGIC RENOVATION GOALS

- Dedicated Lecture Facility
- Training Kitchen for Community Programming
- Outdoor Veranda for Events
- High-Tech Executive Boardroom
- Flexible Meeting Spaces
- Member Lounge with WiFi
- Improved ADA Accessibility
- Potential for House Rentals

# **ADOPT-A-ROOM**

- ☐ Entry Way \$75,000
- ✓ Living Room \$50,000
- ✓ Music Room \$30,000
- ☐ Training Kitchen \$40,000
- Dining Room \$40,000
- Boardroom \$40,000
- ☐ Terrace \$30,000
- ✓ Member Lounge \$25,000
- ☐ Office \$20,000
- ☐ Meeting Room B \$15,000
- ☐ Meeting Room C \$15,000
- ✓ Stairwell \$15,000
- ✓ Outside Entry/Stairs \$15,000
- ✓ Portrait Gallery \$7,500
- ✓ Downstairs Bathroom \$5,000
- ✓ Bathroom A \$5,000
- ✓ Bathroom B \$5,000
- ✓ Garage \$2,500